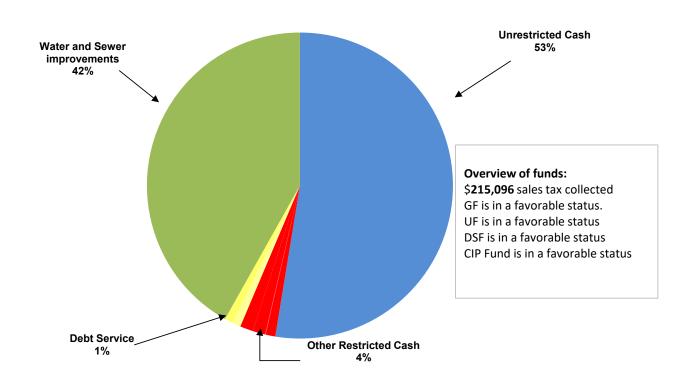

## CITY OF MANOR, TEXAS CASH AND INVESTMENTS As Of December, 2022

| CASH AND INVESTMENTS          | GENERAL<br>FUND | UTILITY<br>FUND | SI | DEBT<br>ERVICE<br>FUND | SPECIAL<br>REVENUE<br>FUNDS | CAPITAL<br>PROJECTS<br>FUND | TOTAL            |
|-------------------------------|-----------------|-----------------|----|------------------------|-----------------------------|-----------------------------|------------------|
| Unrestricted:                 |                 |                 |    |                        |                             | ,                           |                  |
| Cash for operations           | 18,020,317      | 12,294,294      |    |                        |                             |                             | 30,314,611       |
| Restricted:                   |                 |                 |    |                        |                             |                             |                  |
| Tourism                       |                 |                 |    |                        | 590,997                     |                             | 590,997          |
| Court security and technology | 29,945          |                 |    |                        |                             |                             | 29,945           |
| Rose Hill PID                 |                 |                 |    |                        | 766,512                     |                             | 766,512          |
| <b>Customer Deposits</b>      |                 | 800,308         |    |                        |                             |                             | 800,308          |
| Park                          | 513,426         |                 |    |                        |                             |                             | 513,426          |
| Debt service                  |                 |                 |    | 505,747                |                             |                             | 505,747          |
| Capital Projects              |                 |                 |    |                        |                             |                             |                  |
| Water and sewer improvements  |                 |                 |    |                        | 8,242,568                   | 15,889,885                  | 24,132,454       |
| TOTAL CASH AND INVESTMENTS    | \$ 18,563,689   | \$13,094,602    | \$ | 505,747                | \$<br>9,600,077             | \$<br>15,889,885            | \$<br>57,654,001 |